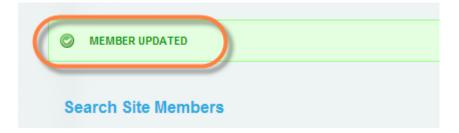

- 3. Enter the new Login Email address and/or tick the box to reset the password to your site's default password
- 4. Click 'Confirm Update' to save your changes. You should then see that the Customer is updated.