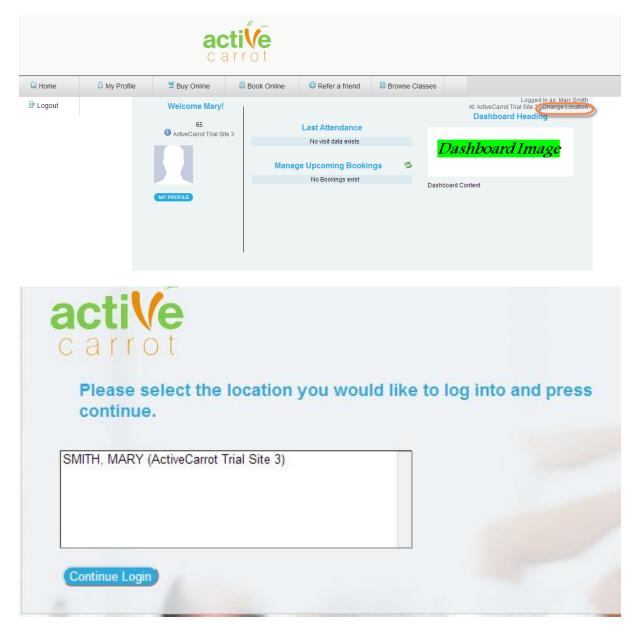

If you would like to test that the process has worked, you do this by logging in as your Customer to your Active Carrot Customer Portal URL.

Once you are logged in as the customer, and if you have a multi location database, then you can test switching between locations: